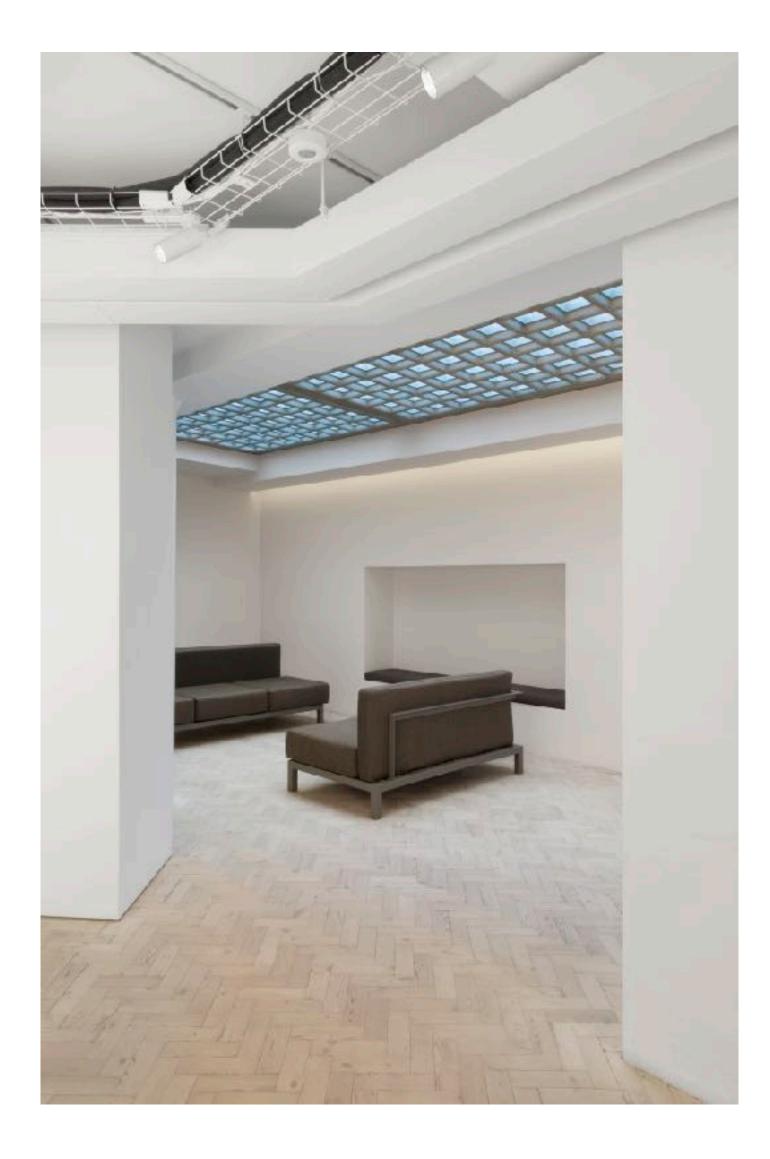

## Young Space Studios - accessible 24 hours

- Bathroom & shower room. Towels and products provided.
- Studio lightwell 2 x sofas. Fits 10-15.
- Studio bar. Fits 20+. Sonos audio. Drinks service available
- Includes Studio kitchen. Microwave, fridge, hot water via Quooker tap
- The studios are fully accessible by lift.

Studio Lightwell

Studio Lightwell

Studio Bar

Studio Bar