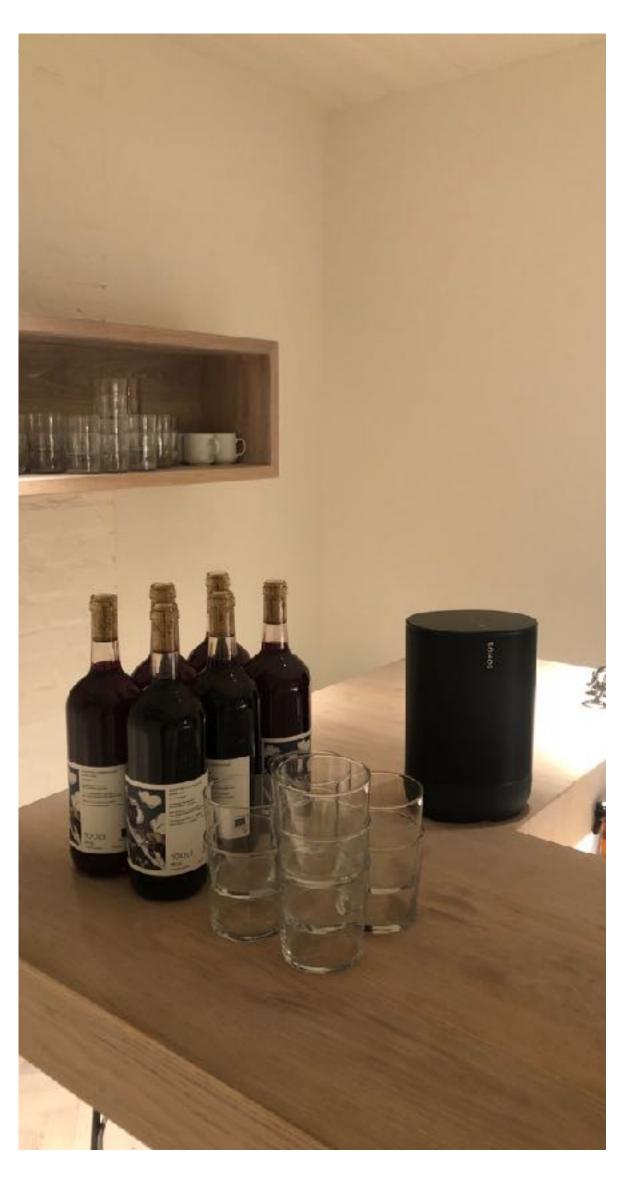

## Young Space Studios - accessible 24 hours

- Bathroom & shower room. Towels and products provided.
- Studio lightwell 2 x sofas. Fits 10-15.
- Studio bar. Fits 20+. Sonos audio. Drinks service available
- Includes Studio kitchen. Microwave, fridge, hot water via Quooker tap
- The studios are fully accessible by lift.

Studio Lightwell

Studio Lightwell

Studio Bar

Studio Bar