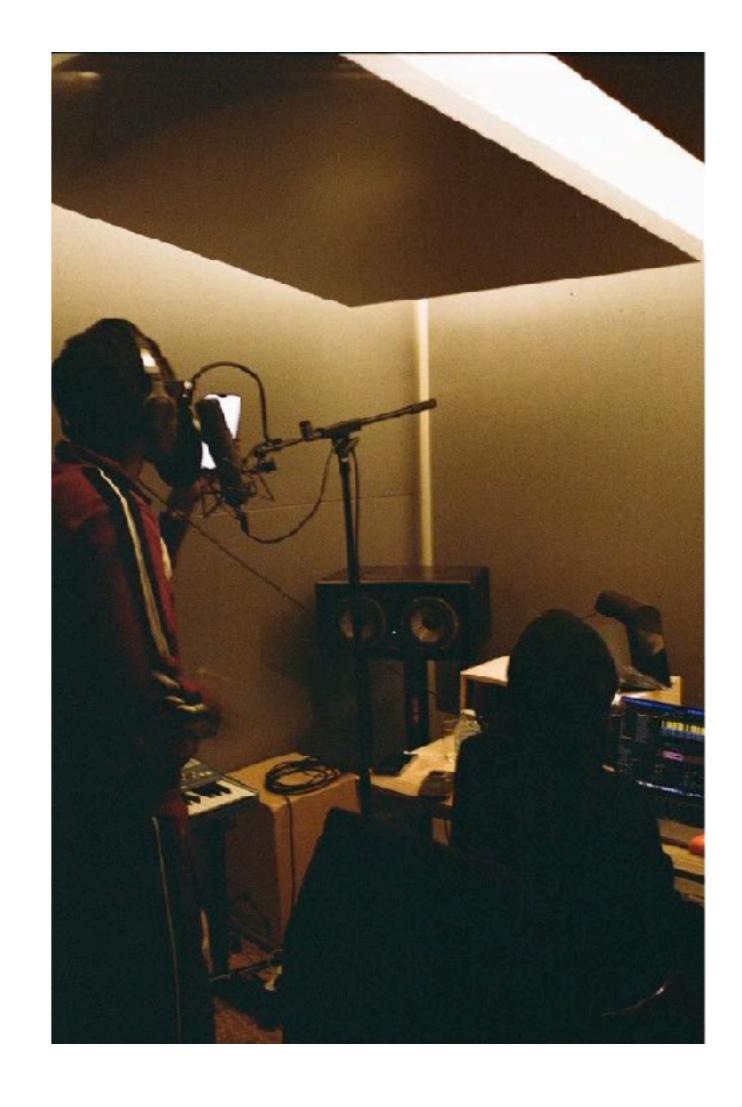

## YOUNG space

Welcome

Young Space is for artists and people who support artists. A former milliners in De Beauvoir, it holds 5 recording & rehearsal studios, listening, meeting and screening rooms as well as shared and private workspaces.

## Studio 5

• Input/Output –

| Universal Audio 8p    | 1 |
|-----------------------|---|
| Focusrite Scarlett    | 1 |
| Neve 1073spx          | 1 |
| Universal Audio 1176  | 1 |
| Radial Pro DI         | 1 |
| Radial Pro D2         | 1 |
| SubZero Headphone Amp | 3 |

• Mics -

| Neumann U87ai        | 1 |
|----------------------|---|
| Shure SM7b           | 1 |
| Shure SM57           | 3 |
| Austrian Audio OC818 | 2 |
| Sennheiser MD441U    | 1 |
| Sennheiser MD421-II  | 1 |
| Shure SM58           | 2 |

• Guitar -

| Fender Stratocaster | 1 |
|---------------------|---|
| Fender Jazz Bass    | 1 |

• Amp -

| TC Electronic BG250 | 1 |
|---------------------|---|
|                     |   |

Keys -

| UDO Super 6            | 1 |
|------------------------|---|
| Behringer Poly D       | 1 |
| Behringer VC340        | 1 |
| M-Audio OxygenPro49    | 1 |
| Chappell Upright Piano | 1 |

Monitoring –

| Focal Twin 6 Monitors | 1 |
|-----------------------|---|
|                       |   |